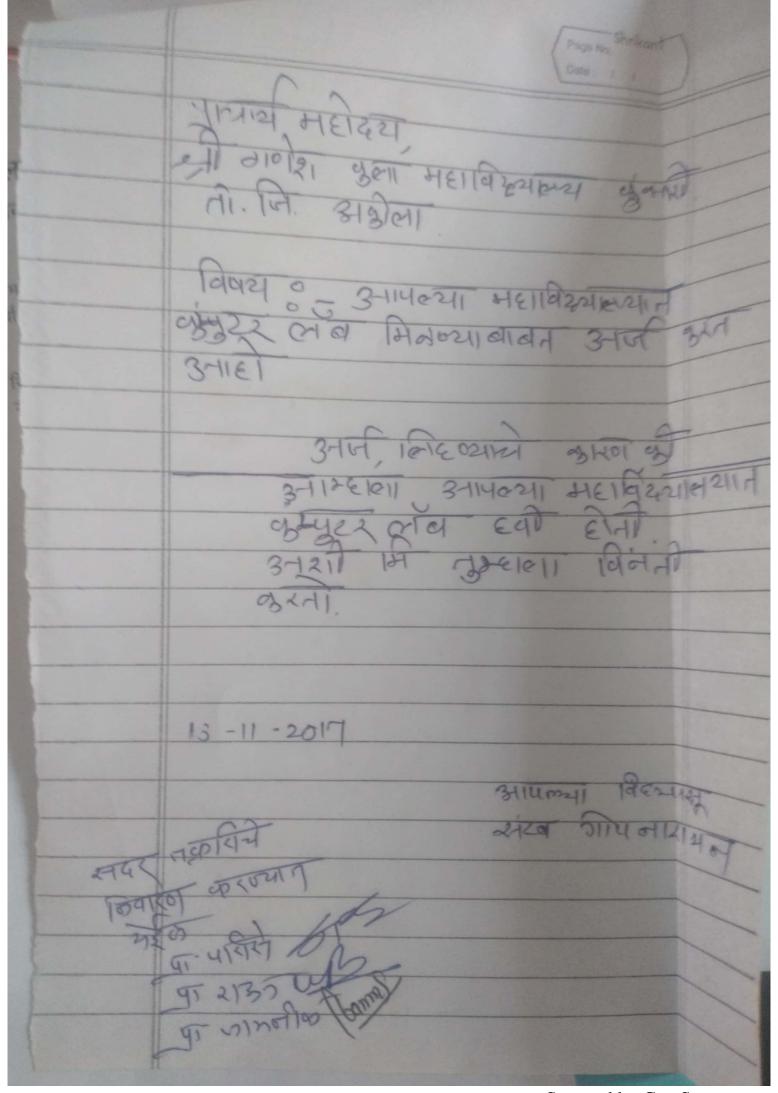

## श्री गणेश कला महाविद्यालय कुंभारी तकार निवारण समीती अहवाल सत्र 2017-2018

सन 2017-2018 या शैक्षणिक सत्रात 'तकार निवारण पोर्ट' मध्ये महाविद्यालयातील दोन विद्यार्थ्यांची कम्प्युटर लेंब मीळण्याबाबतची तकार प्राप्त झाली. समीती मध्ये चर्चा करुन सदर तकारीवर मा. प्राचार्य यांच्या उपस्थीत निवारण करण्याचे ठरले .

महाविद्यालयातील बी.ए. भाग 1 च्या दोन विद्यार्थ्यांकडून दि 13/11/2017 रोजी तकार प्राप्त झाली होती. या तकारीचे संदर्भात समीती सदस्यांनी मा. प्राचार्य यांच्याशी दि. 27/12/2017 रोजी चर्चा केली व मा. प्राचार्यांनी कम्प्युटर लॅब तयार करण्याचे ठरविले.

Scanned by CamScanner

Page No. Shrikont-यायाचा मोहेक्सम, कुभारा ता. भी अकोला महावेदबाल्ये विषय : आपम्यां महाविद्याल्यान् केलाइहर करत अंशि गचे Covid-19 21 0120211200 12/20101 पुरुश्ता online आल आहे त्या मुळे काम्पुटर्यी लंज यी आपल्या महाविद्यलयाली व अगम्हा विद्यायामा जातम गरम आह गरी आपलया महाविद्यालनीक अव विद्यार्थी क विजंती अर्ज करत आह. 13-11-2017 SILVERY ISCALLE स्पद् तकारोय विवारने कर्नान अफिन मिवर 8.A B